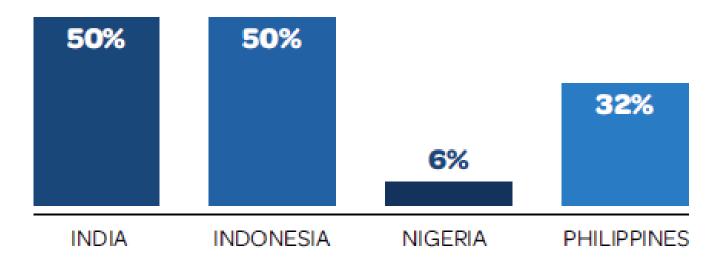

# Women on the board - banks

#### PERCENTAGE OF WOMEN ON BOARD OF DIRECTORS AT GLOBAL BANKS

CORPORATE CITIZENSHIP BENCHMARKING SERVICE

8