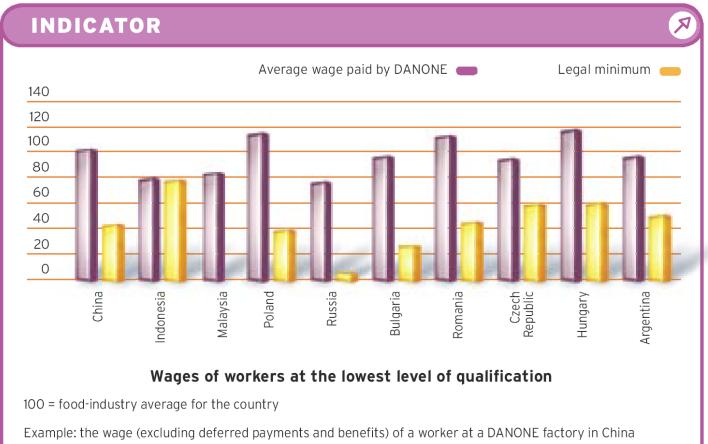

# Danone – Paying fair wages

is 102 compared with 42 for the minimum wage and 100 for the food-industry average