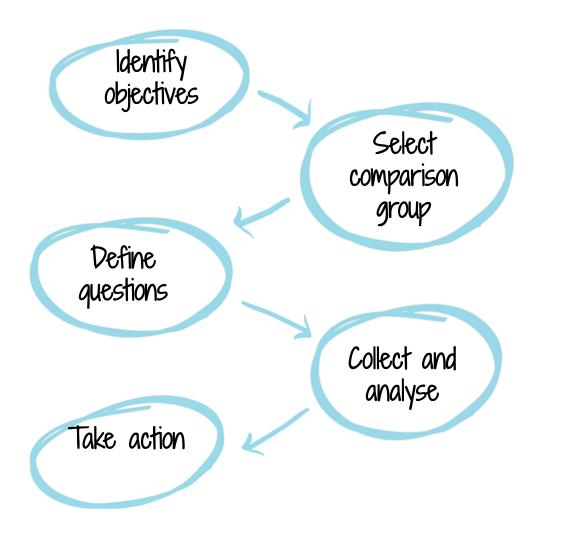

#### Benchmark objectives

- Identify a position in the peer group
- Inform strategy development
- Determine best practice elements and set targets
- Understand trends over time
- Communicate performance to external stakeholders