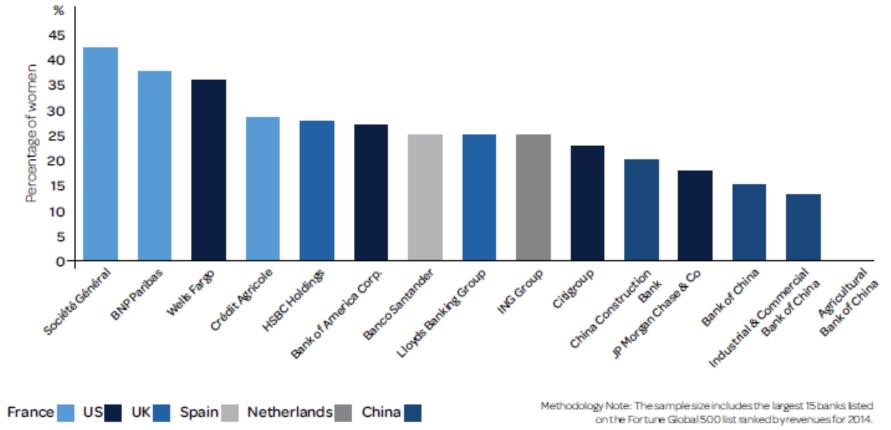

# Women on the board - banks

#### PERCENTAGE OF WOMEN ON BOARD OF DIRECTORS AT GLOBAL BANKS

CORPORATE CITIZENSHIP BENCHMARKING SERVICE

8