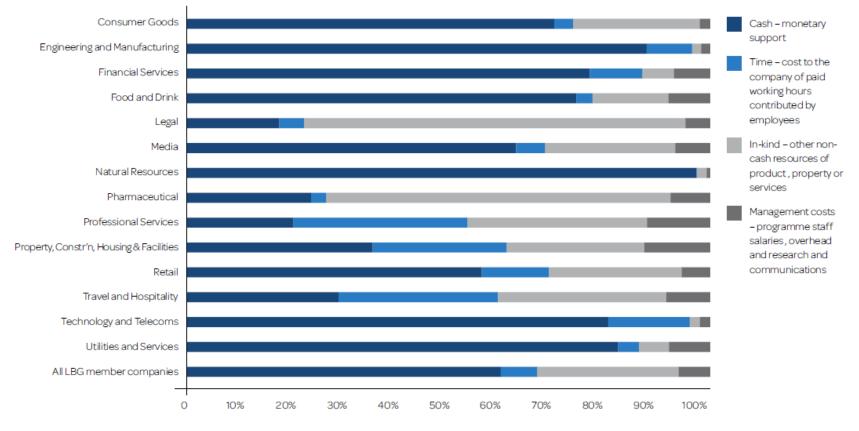

# LBG – Comparing corporate community investment

#### BREAKDOWN OF COMMUNITY INVESTMENT BY TYPE OF CONTRIBUTION

Percentage of total contribution

12