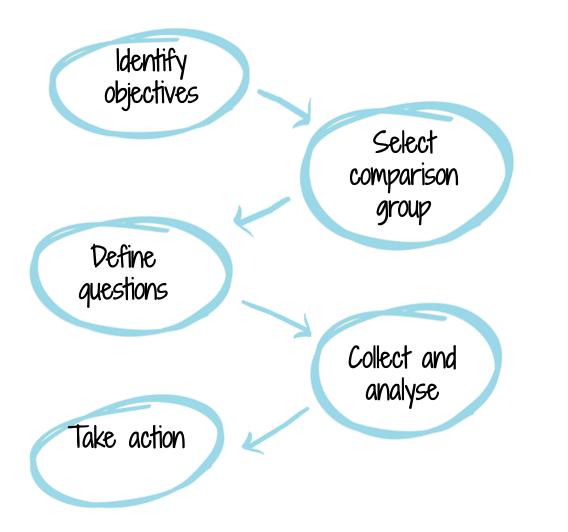

#### Benchmark objectives

- Identify a position in the peer group
- Inform strategy development
- Determine best practice elements and set targets
- Understand trends over time
- Communicate performance to external stakeholders