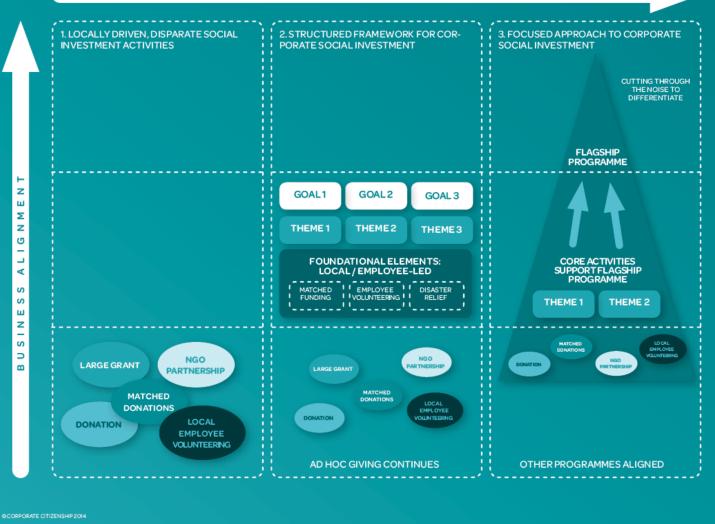

overseeing, developing and implementing corporate community investment programmes (69%), or were corporate responsibility or sustainability professionals working within major companies (17%).



### What do we mean by flagship programmes?

### FLAGSHIP DEFINITION:

"The ship in a fleet which carries the commanding admiral."

"The best or most important thing owned or produced by a particular organization."

Oxford English Dictionary

### OUR DEFINITION OF A FLAGSHIP SOCIAL INVESTMENT PROGRAMME:

Flagship programmes target resources rigorously and unite activities under a single global focus.

The strategic intent is one of relentless focus on making an impact in a chosen issue area that is aligned to the company's business.

#### **DIAGRAM 1: EVOLUTION OF CORPORATE SOCIAL INVESTMENT**







### Practitioner Views on Flagship Programmes



#### **DIAGRAM 2:** THE FIVE DRIVERS OF SUCCESS

SPACE

to make a difference?

differentiation?

space that is most relevant?

How can the company achieve

What is the issue area and what is the

company's unique strength or capability

Within this issue area, what is the niche



What is the company's ambition for the flagship programme?

How does it support business priorities?

Who are the key target audiences for the programme?

#### RESOURCES

How to organise the company's financial and non-financial resources?

Who supports, enables, and leads the programme internally?

How to partner effectively to leverage external resources?

#### IMPACT

What are the key indicators that will demonstrate progress towards both addressing the issu