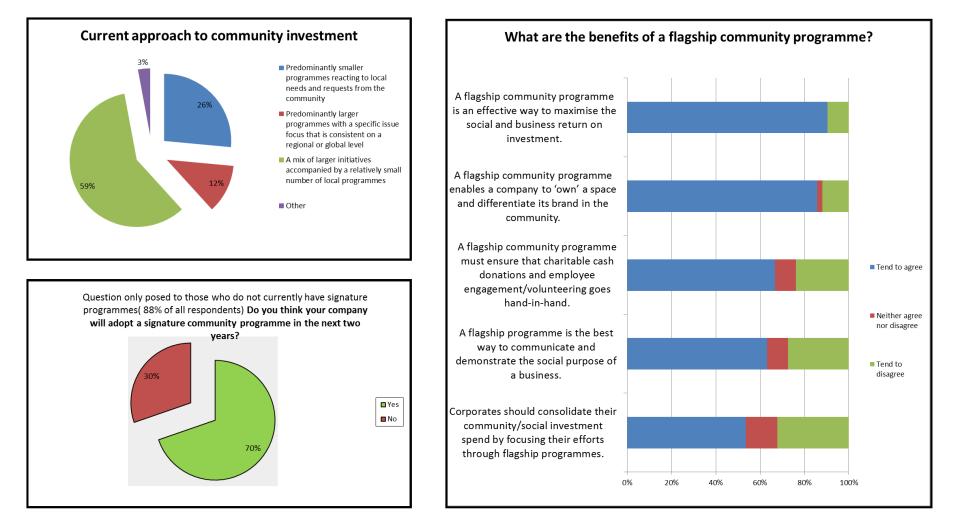

community investment programmes (69%), or were corporate responsibility or sustainability professionals working within major companies (17%).



### What do we mean by flagship programmes?

### FLAGSHIP DEFINITION:

"The ship in a fleet which carries the commanding admiral."

"The best or most important thing owned or produced by a particular organization."

Oxford English Dictionary

### OUR DEFINITION OF A FLAGSHIP SOCIAL INVESTMENT PROGRAMME:

Flagship programmes target resources rigorously and unite activities under a single global focus.

The strategic intent is one of relentless focus on making an impact in a chosen issue area that is aligned to the company's business.

#### **DIAGRAM 1: EVOLUTION OF CORPORATE SOCIAL INVESTMENT**







### Practitioner Views on Flagship Programmes



#### **DIAGRAM 2:** THE FIVE DRIVERS OF SUCCESS

SPACE

to make a difference?

differentiation?

space that is most relevant?

How can the company achieve

What is the issue area and what is the

company's unique strength or capability

Within this issue area, what is the niche



What is the company's ambition for the flagship programme?

How does it support business priorities?

Who are the key target audiences for the programme?

#### RESOURCES

How to organise the company's financial and non-financial resources?

Who supports, enables, and leads the programme internally?

How to partner effectively to leverage external resources?

#### IMPACT

What are the key indicators that will demonstrate progress towards both addressing the issue and supporting the company's ambition?

What are